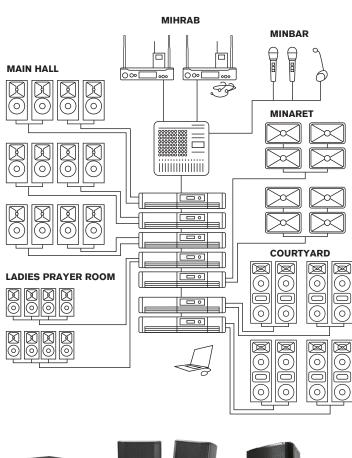

## MEDIUM MOSQUE

EXAMPLE FOR 800 M<sup>2</sup>, 400 PEOPLE

## **System Overview**

Full range loudspeakers to be used in the main hall and the ladies prayer room. Weather resistant high output vertical arrays will cover the courtyard.

100 V horns mounted on the minarets and wired and wireless microphones connected to the mixer and amplifiers complete the solution.

1x PC Desktop

12x EVC 1122 2-Way loudspeaker for the main hall

8x EVID S8.2T 2-Way loudspeaker for the ladies prayer room

8x SX600PIX vertical arrays for the courtyard

8x PA430T weatherized horn speakers for the minarets