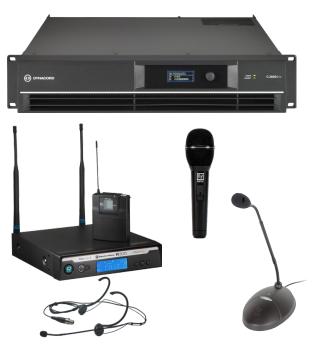

#### MIXER. AMPLIFIERS & MIRCROPHONES

1x CMS-1000-3 Powered mixer

5x C2800 2-Channel amplifier

2x C3600 2-Channel amplifier

1x R300-E Wireless microphone

1x R300-L Wireless microphone

2x ND76S Wired microphone