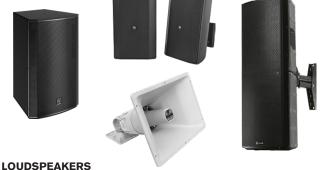

## High-performance audio, low-key looks

Our dedicated installation loudspeakers are acoustically and aesthetically matched, so whatever combination of products you select, your system looks as good as it sounds – blending into the architecture while filling the room with superior quality audio.

## **Complete Solutions**

We offer a complete portfolio of microphones for multiple positions and use, multichannel matrix mixing, multi zone amplification, mixing consoles with Mosque-specific effects engines and a wide range of loudspeakers. Our range includes everything from a basic ceiling speaker to a long throw horn loaded cabinet used in minarets for Adhan (call to prayer) and fiber glass coated line arrays used in courtyards. This allows us to create the most suitable solution for each project.